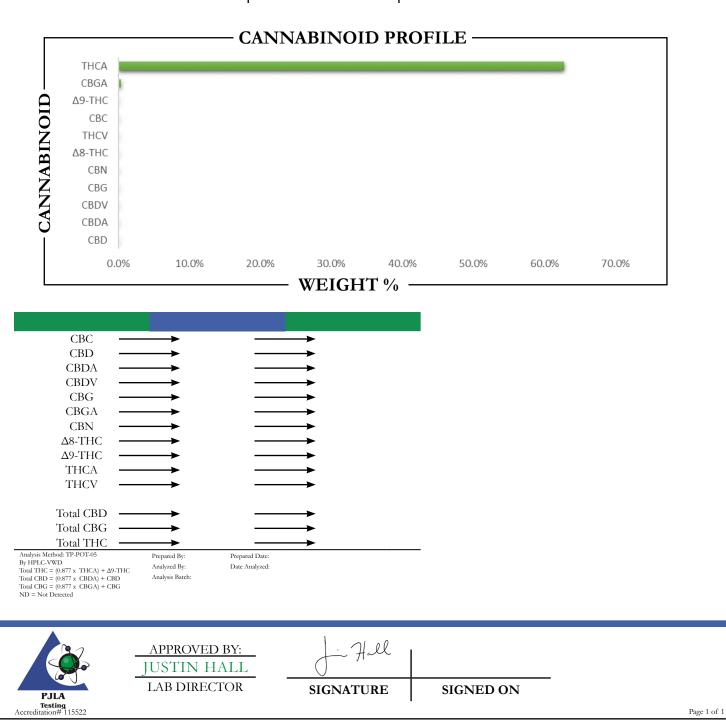

## **REPORT** PREPARED FOR:

PROJECT# LAB ID REPORT DATE

SAMPLE NAME: DATE RECEIVED:

This is a Badger Labs Certificate of Analysis and may not be reproduced without written approval from Badger Labs. Badger Labs maintains strict confidentiality of all client data. Any information regarding an analysis is shared only with the the individuals designated on the Laboratory Chain of Custody (COC) as contacts unless authorization is received. Limits of Quantification (LOQ) are available upon request. This report complies to the requirements of the ISO/IEC 17025:2017 standard. Review the results, expanded uncertainty and specifications to ensure they meet your requirements. Uncertainty values are available upon request.