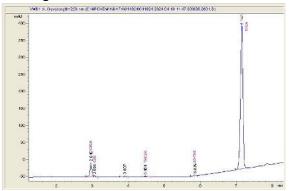

### Chromatogram

# Cannabinoid Profile CBGA CBG CBD THCV Delta- THCA a 9-THC

5.945 0.703 0.729 0.622 0.264 75.965

## Cannabinoid Profile by HPLC

0.26%

Delta-9-THC

0.73%

CBD

84.23%

**Total Cannabinoids** 

| Cannabinoid          | % wt  | mg/g   |
|----------------------|-------|--------|
| CBGA                 | 5.945 | 59.45  |
| CBG                  | 0.703 | 7.03   |
| CBD                  | 0.729 | 7.29   |
| THCVa                | 0.622 | 6.22   |
| Delta-9-THC          | 0.264 | 2.64   |
| THCA                 | 75.97 | 759.65 |
| Total Cannabinoids   | 84.23 | 842.3  |
| Calculated Total THC | 66.89 | 668.85 |
| Calculated CBD Yield | 0.73  | 7.29   |